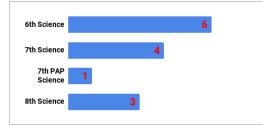

1<br>1<br>1 | 7th 1 2 5 4 1 2 2 2 2 2           | 1<br>2<br>6<br>1<br>4<br>2<br>5<br>2 | 3<br>17<br>9<br>10<br>7<br>7<br>5<br>1<br>0<br>1<br>0<br>0<br>0<br>0<br>0<br>0<br>2<br>0 |

| ercentage Present | 6th   | 7th   | 8th   | Average |
|-------------------|-------|-------|-------|---------|
| 2017-2018         | 97.6% | 97.0% | 97.0% | 97.2%   |
| 2016-2017         | 97.2% | 96.8% | 96.8% | 96.9%   |
| 2015-2016         | 97.3% | 96.8% | 96.6% | 96.9%   |
| 2014-2015         | 97.0% | 96.8% | 96.3% | 96.7%   |
| 2013-2014         | 97.4% | 97.1% | 97.2% | 97.2%   |
| 2012-2013         | 96.6% | 97.5% | 96.4% | 96.8%   |
| 2012-2011         | 96.3% | 96.1% | 95.6% | 96.0%   |

English/Reading Failures by Grade Level



## Math Failures by Grade Level



## Science Failures by Grade Level



## Social Studies Failures by Grade Level



## Elective Failures by Grade Level