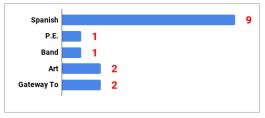

>2 | 3<br>17<br>9<br>10<br>7<br>7<br>5<br>1<br>0<br>1<br>0<br>0<br>0<br>0<br>0<br>0<br>2<br>0 |

| ercentage Present | 6th   | 7th   | 8th   | Average |
|-------------------|-------|-------|-------|---------|
| 2017-2018         | 97.6% | 97.0% | 97.0% | 97.2%   |
| 2016-2017         | 97.2% | 96.8% | 96.8% | 96.9%   |
| 2015-2016         | 97.3% | 96.8% | 96.6% | 96.9%   |
| 2014-2015         | 97.0% | 96.8% | 96.3% | 96.7%   |
| 2013-2014         | 97.4% | 97.1% | 97.2% | 97.2%   |
| 2012-2013         | 96.6% | 97.5% | 96.4% | 96.8%   |
| 2012-2011         | 96.3% | 96.1% | 95.6% | 96.0%   |

English/Reading Failures by Grade Level



## Math Failures by Grade Level



## Science Failures by Grade Level



## Social Studies Failures by Grade Level



## Elective Failures by Grade Level