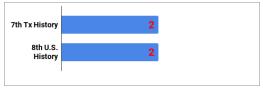

| 1<br>2<br>6<br>1<br>4<br>2<br>5<br>2 | 3<br>17<br>9<br>10<br>7<br>7<br>5<br>1<br>0<br>1<br>0<br>0<br>0<br>0<br>0<br>0<br>2<br>0 |

| ercentage Present | 6th   | 7th   | 8th   | Average |
|-------------------|-------|-------|-------|---------|
| 2017-2018         | 97.6% | 97.0% | 97.0% | 97.2%   |
| 2016-2017         | 97.2% | 96.8% | 96.8% | 96.9%   |
| 2015-2016         | 97.3% | 96.8% | 96.6% | 96.9%   |
| 2014-2015         | 97.0% | 96.8% | 96.3% | 96.7%   |
| 2013-2014         | 97.4% | 97.1% | 97.2% | 97.2%   |
| 2012-2013         | 96.6% | 97.5% | 96.4% | 96.8%   |
| 2012-2011         | 96.3% | 96.1% | 95.6% | 96.0%   |

English/Reading Failures by Grade Level



## Math Failures by Grade Level



## Science Failures by Grade Level



## Social Studies Failures by Grade Level



## Elective Failures by Grade Level