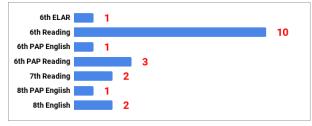

| 6th<br>1<br>3<br>6<br>4<br>5<br>3<br>1<br>1<br>1 | 7th 1 2 5 4 1 2 2 2 2 2           | 1<br>2<br>6<br>1<br>4<br>2<br>5<br>2 | 3<br>17<br>9<br>10<br>7<br>7<br>5<br>1<br>0<br>1<br>0<br>0<br>0<br>0<br>0<br>0<br>2<br>0 |

| ercentage Present | 6th   | 7th   | 8th   | Average |
|-------------------|-------|-------|-------|---------|
| 2017-2018         | 97.6% | 97.0% | 97.0% | 97.2%   |
| 2016-2017         | 97.2% | 96.8% | 96.8% | 96.9%   |
| 2015-2016         | 97.3% | 96.8% | 96.6% | 96.9%   |
| 2014-2015         | 97.0% | 96.8% | 96.3% | 96.7%   |
| 2013-2014         | 97.4% | 97.1% | 97.2% | 97.2%   |
| 2012-2013         | 96.6% | 97.5% | 96.4% | 96.8%   |
| 2012-2011         | 96.3% | 96.1% | 95.6% | 96.0%   |

English/Reading Failures by Grade Level



## Math Failures by Grade Level



## Science Failures by Grade Level



## Social Studies Failures by Grade Level



## Elective Failures by Grade Level