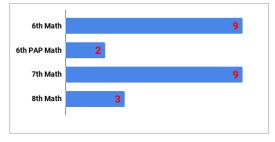

6th<br>1<br>3<br>6<br>4<br>5<br>3<br>1<br>1<br>1 | 7th 1 2 5 4 1 2 2 2 2 2           | 1<br>2<br>6<br>1<br>4<br>2<br>5<br>2 | 3<br>17<br>9<br>10<br>7<br>7<br>5<br>1<br>0<br>1<br>0<br>0<br>0<br>0<br>0<br>0<br>2<br>0 |

| ercentage Present | 6th   | 7th   | 8th   | Average |
|-------------------|-------|-------|-------|---------|
| 2017-2018         | 97.6% | 97.0% | 97.0% | 97.2%   |
| 2016-2017         | 97.2% | 96.8% | 96.8% | 96.9%   |
| 2015-2016         | 97.3% | 96.8% | 96.6% | 96.9%   |
| 2014-2015         | 97.0% | 96.8% | 96.3% | 96.7%   |
| 2013-2014         | 97.4% | 97.1% | 97.2% | 97.2%   |
| 2012-2013         | 96.6% | 97.5% | 96.4% | 96.8%   |
| 2012-2011         | 96.3% | 96.1% | 95.6% | 96.0%   |

English/Reading Failures by Grade Level



## Math Failures by Grade Level



## Science Failures by Grade Level



## Social Studies Failures by Grade Level



## Elective Failures by Grade Level